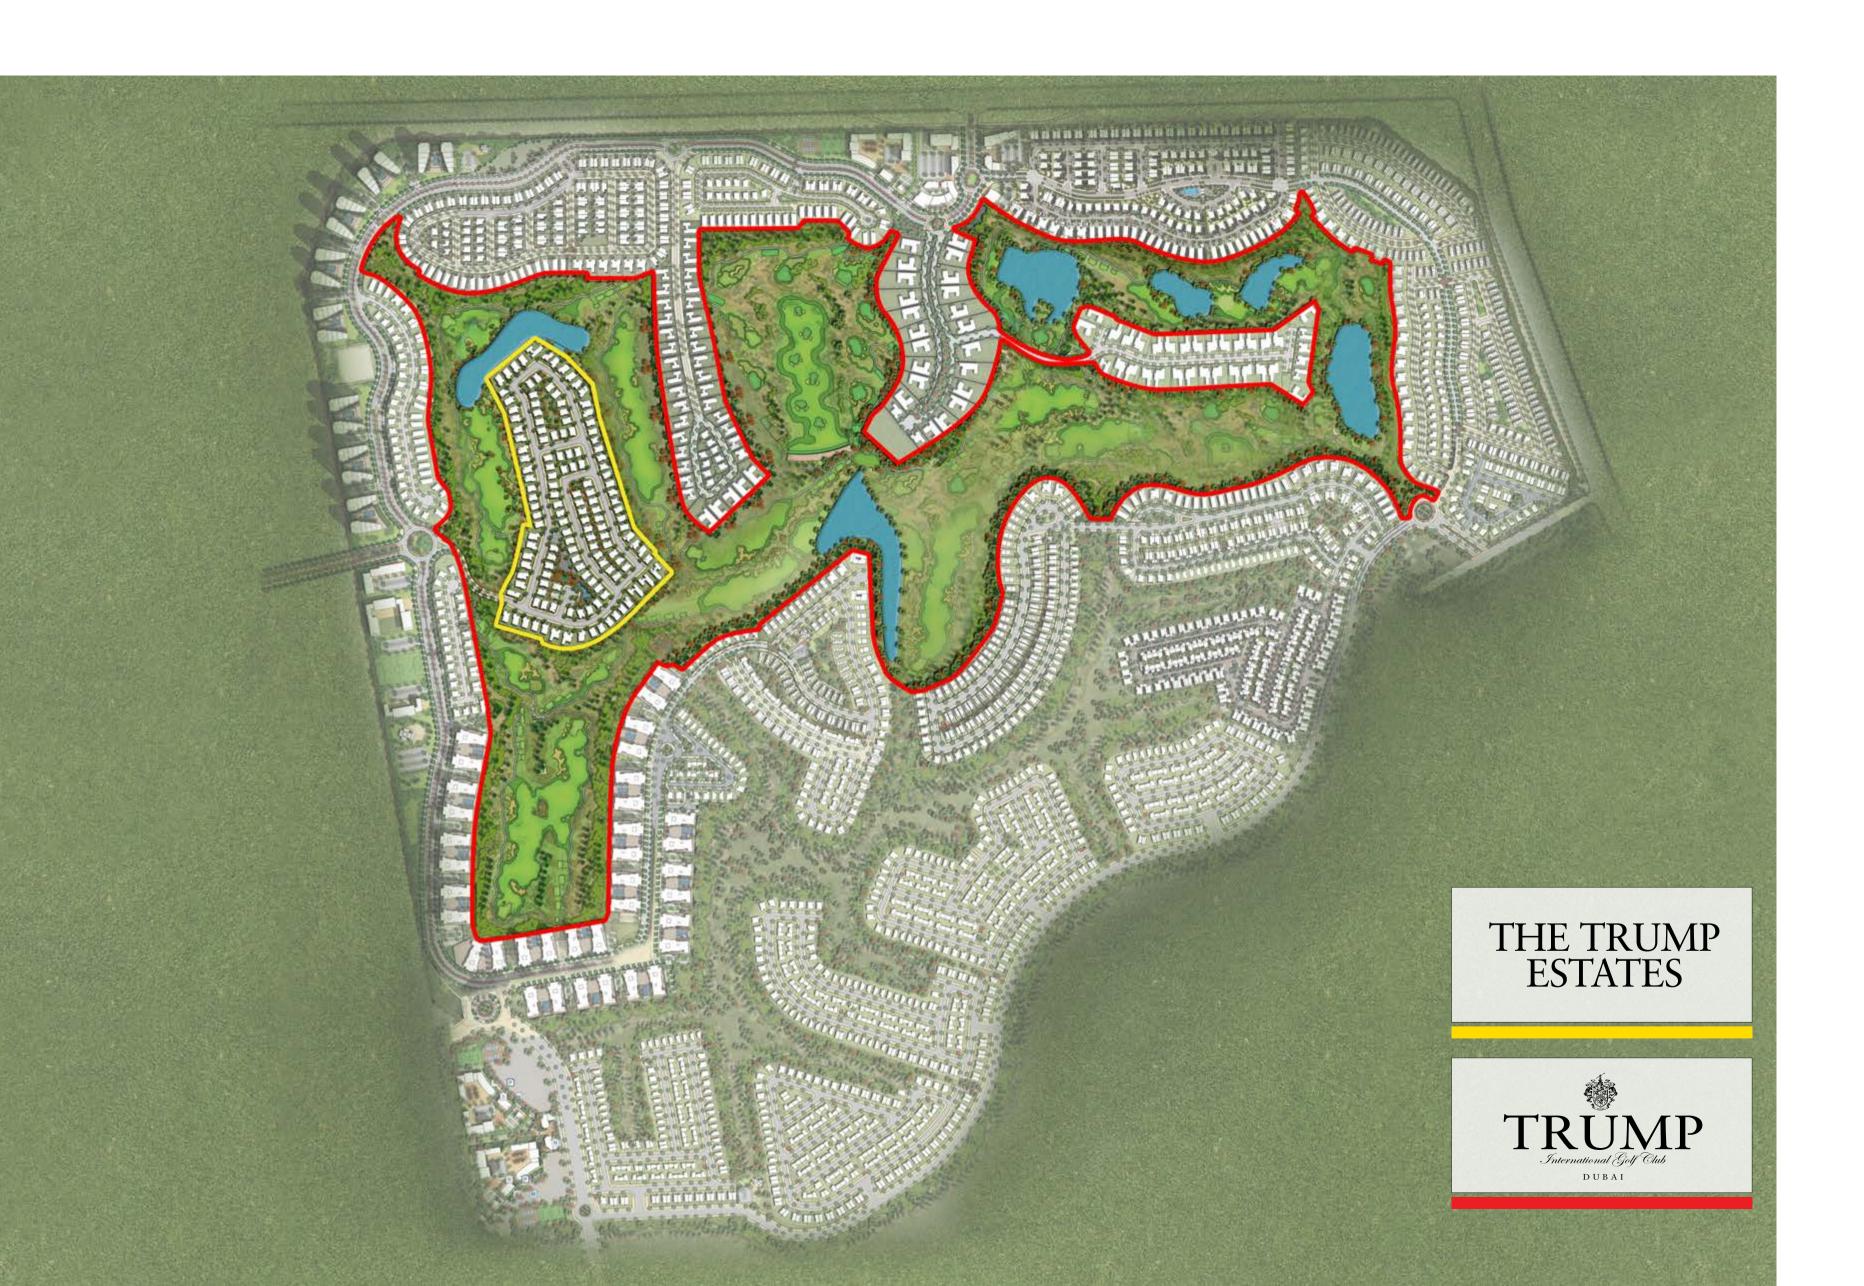

Trump International Golf Club

From the dramatic entrance gate to the estate's sought-after location along the Trump International Golf Club Dubai and the neighbouring crystal-clear lake, The Trump Estates present a world of their own.

Like an island in the middle of a luxury golf community, this is the place where seclusion, privacy and grandeur reign supreme.

## The Trump Estates