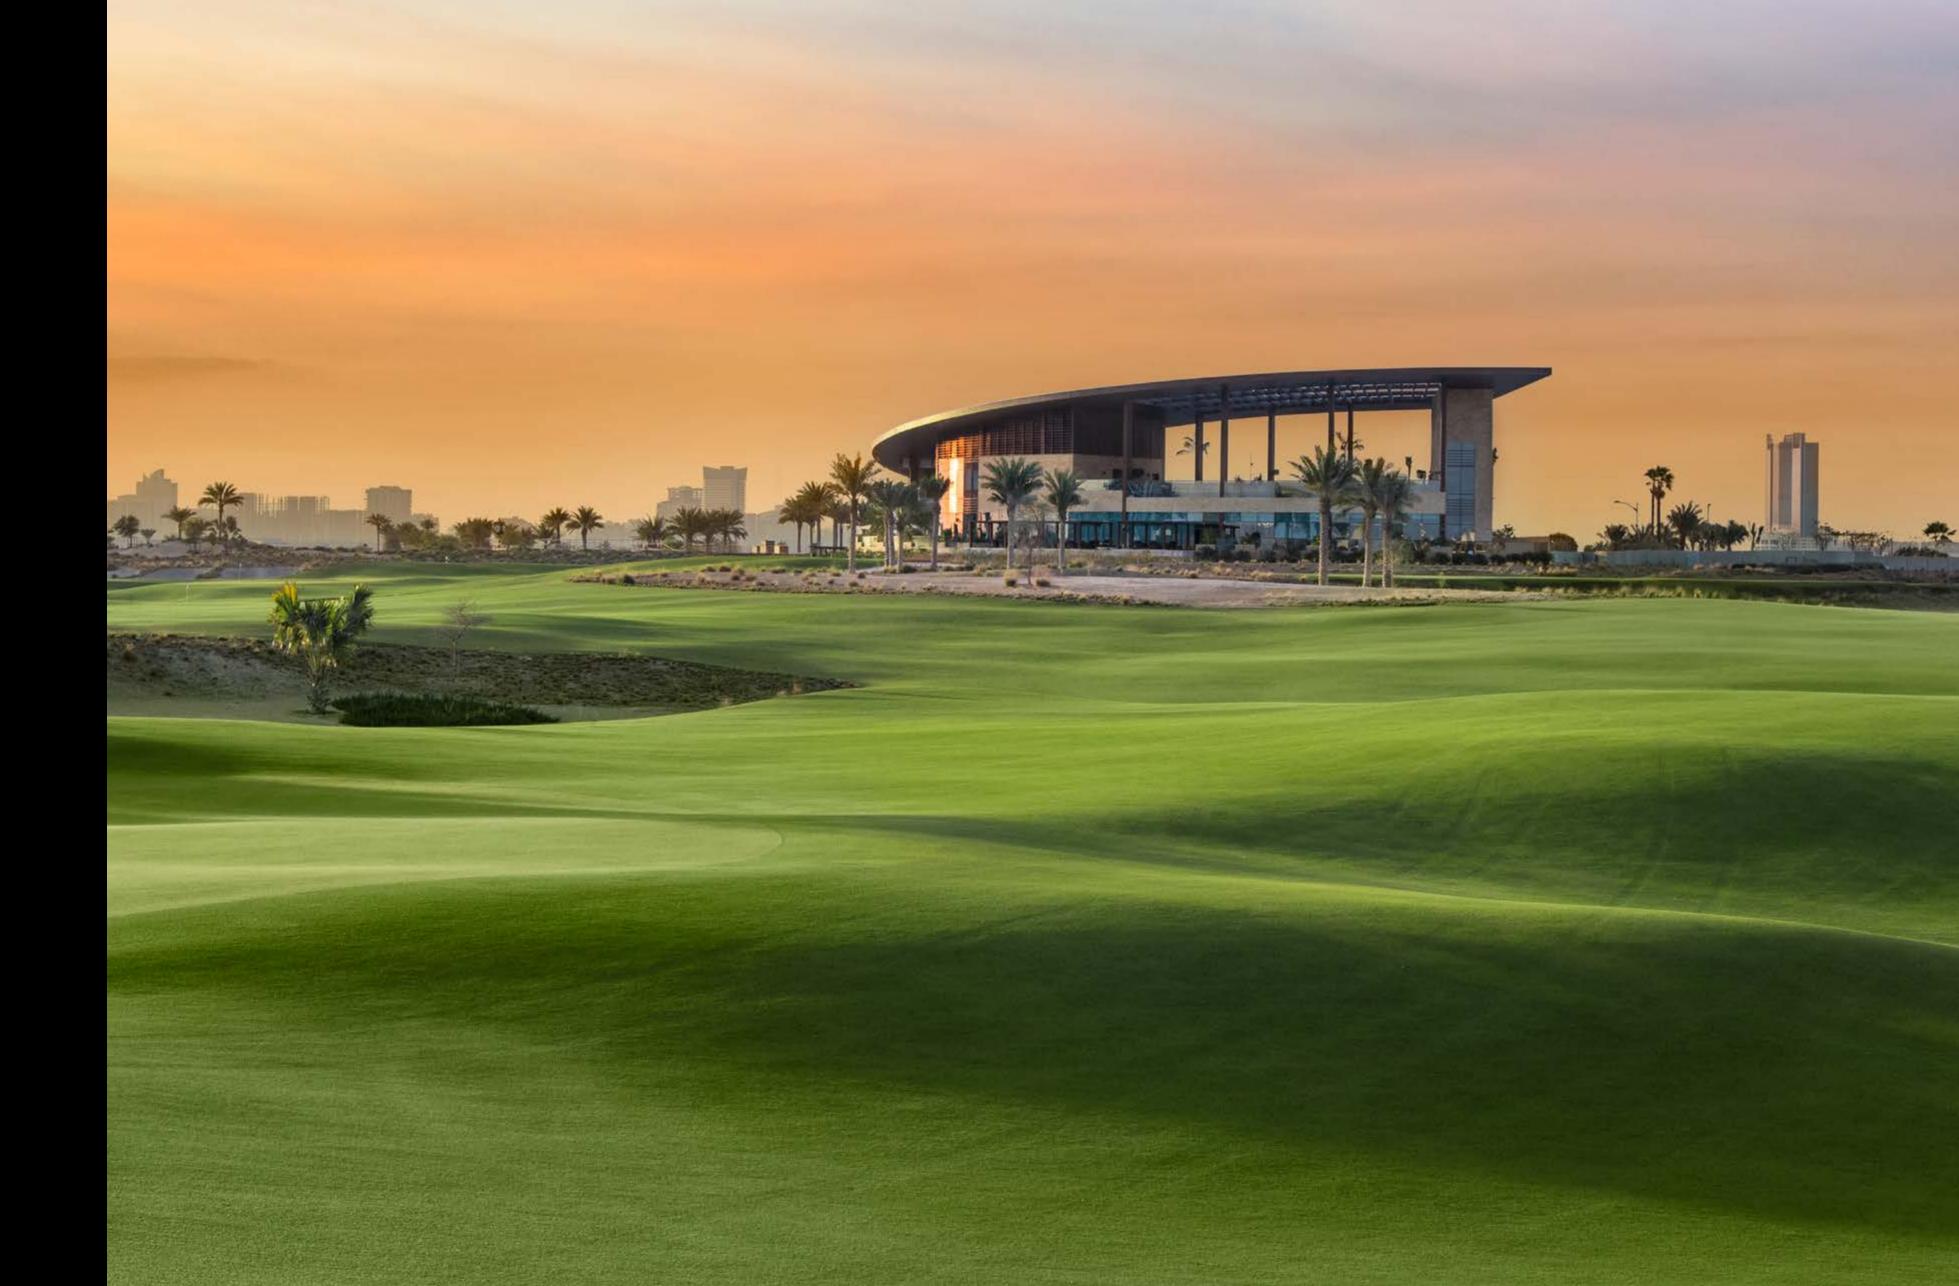

# Trump International Golf Club Dubai

### **CHANGING THE GAME**

Masterfully designed by Gil Hanse, this is the first
Trump International Golf Club in the Middle East.
Golf enthusiasts have everything to play for, with a spectacular
18-hole championship golf course, par III academy course as well as
an iconic clubhouse. For those who belong to a different league,
this is your crowning glory.

Trump International Golf Club

From the dramatic entrance gate to the estate's sought-after location along the Trump International Golf Club Dubai and the neighbouring crystal-clear lake, The Trump Estates present a world of their own.