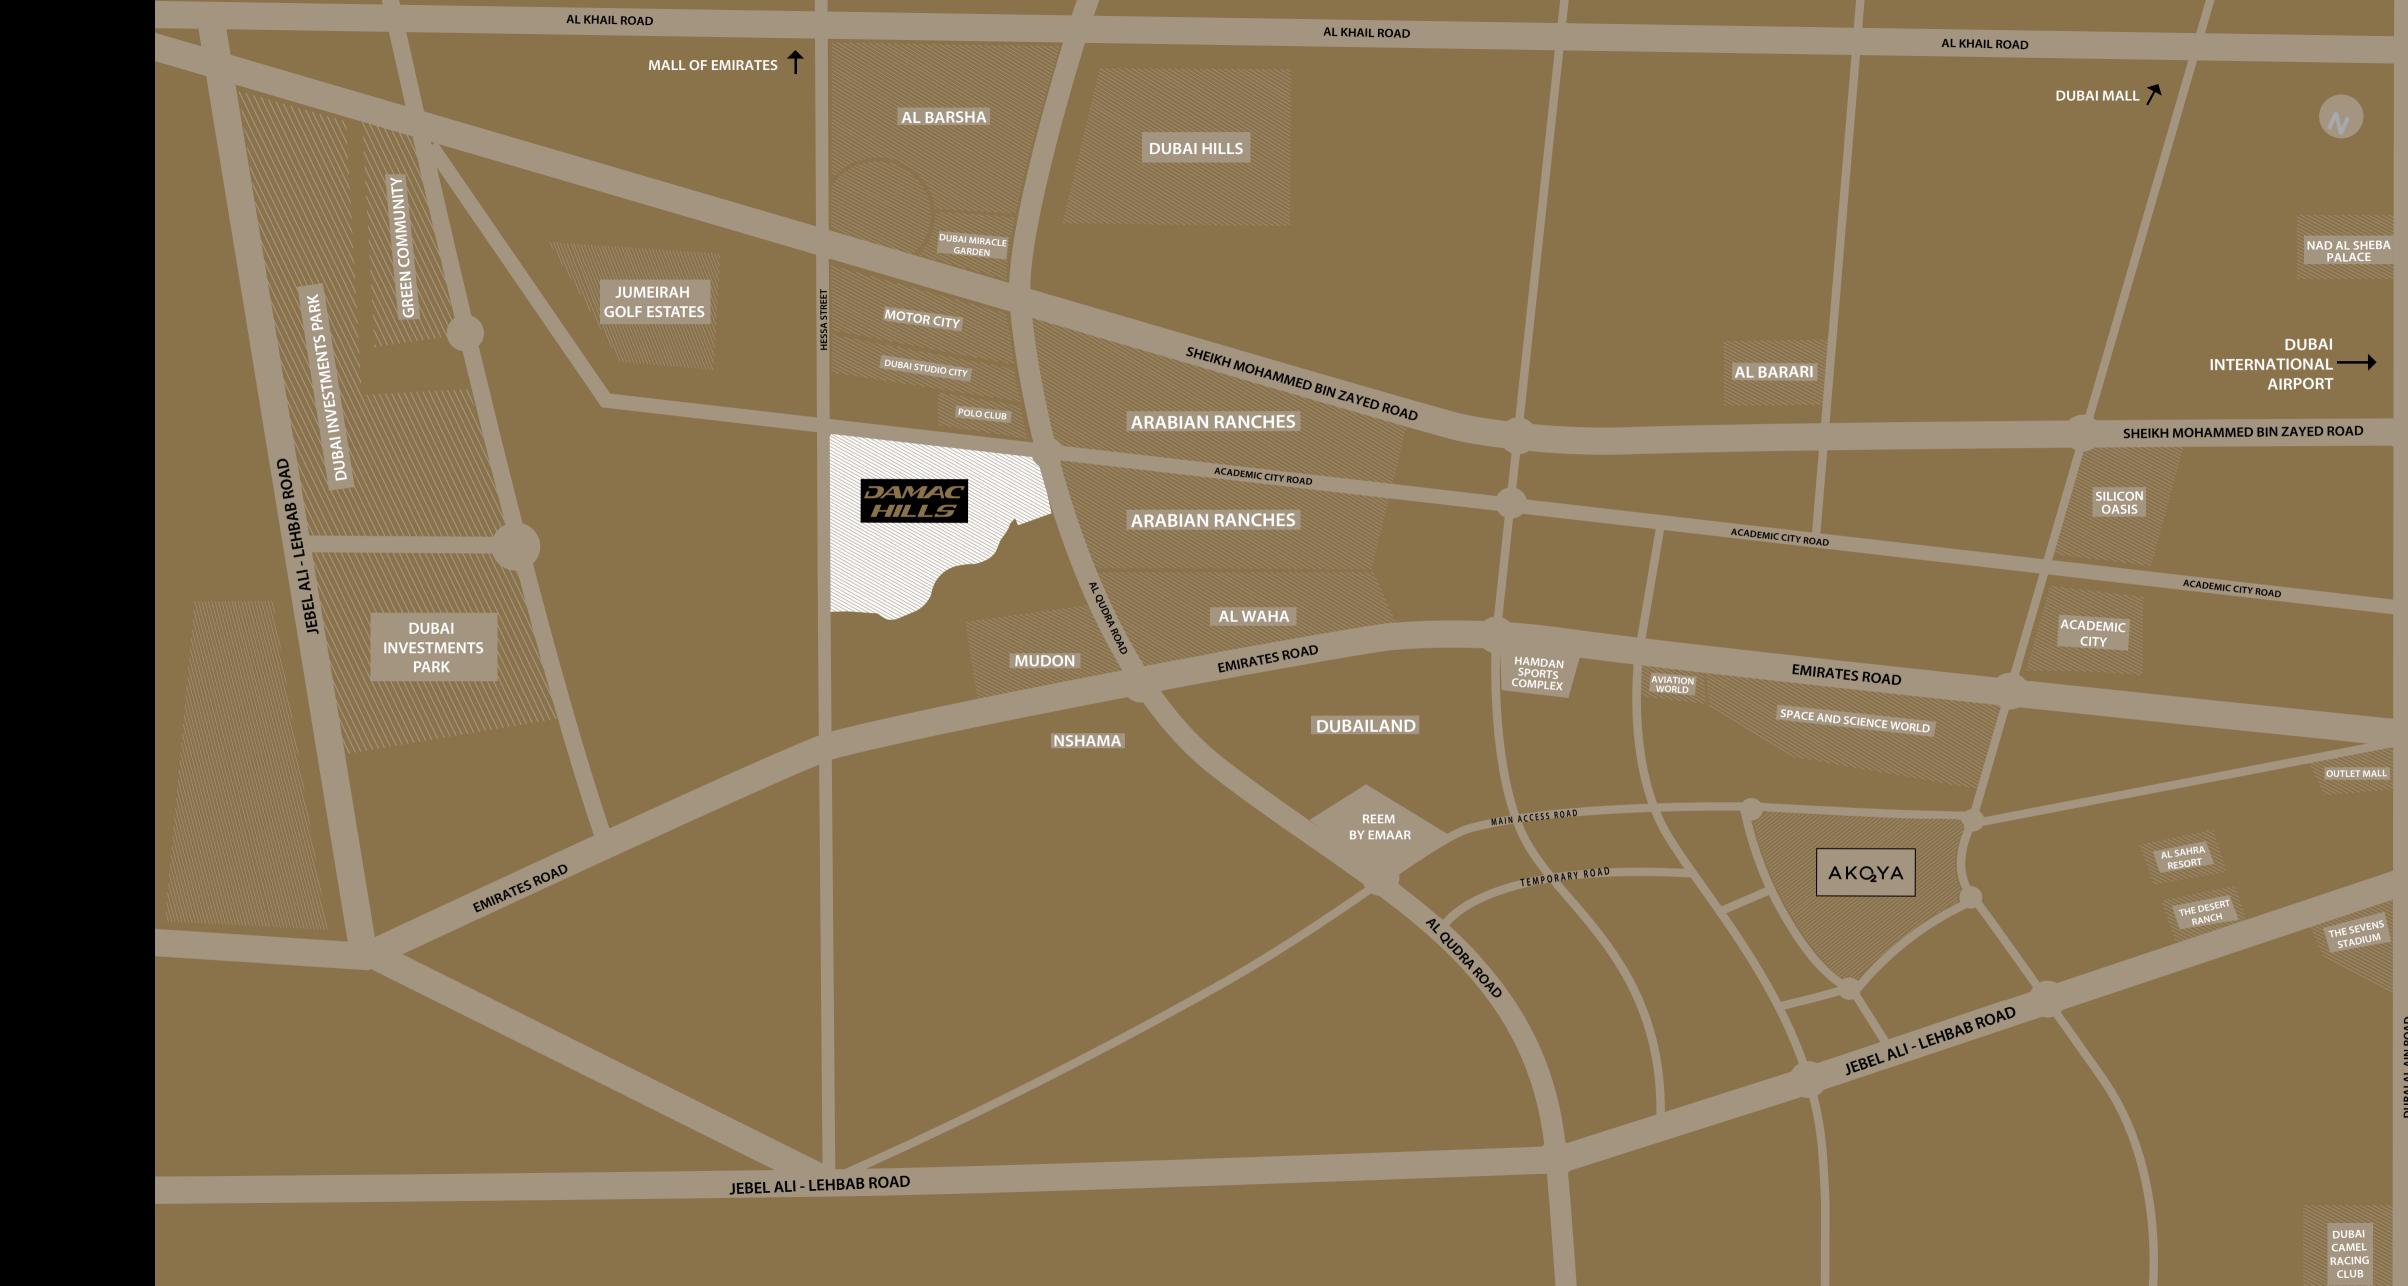

## Luxury of Location

**CLOSE TO EVERYTHING** 

The Trump Estates take pride of place at DAMAC Hills.

Just a short journey from the centre of the city,
along Al Qudra Road in Dubailand yet it feels like a world apart.

Access to every other part of the city is as easy as it gets – just
10 minutes away from the major arterial road network
and within 20 minutes of Dubai International Airport.

Collection of other streets