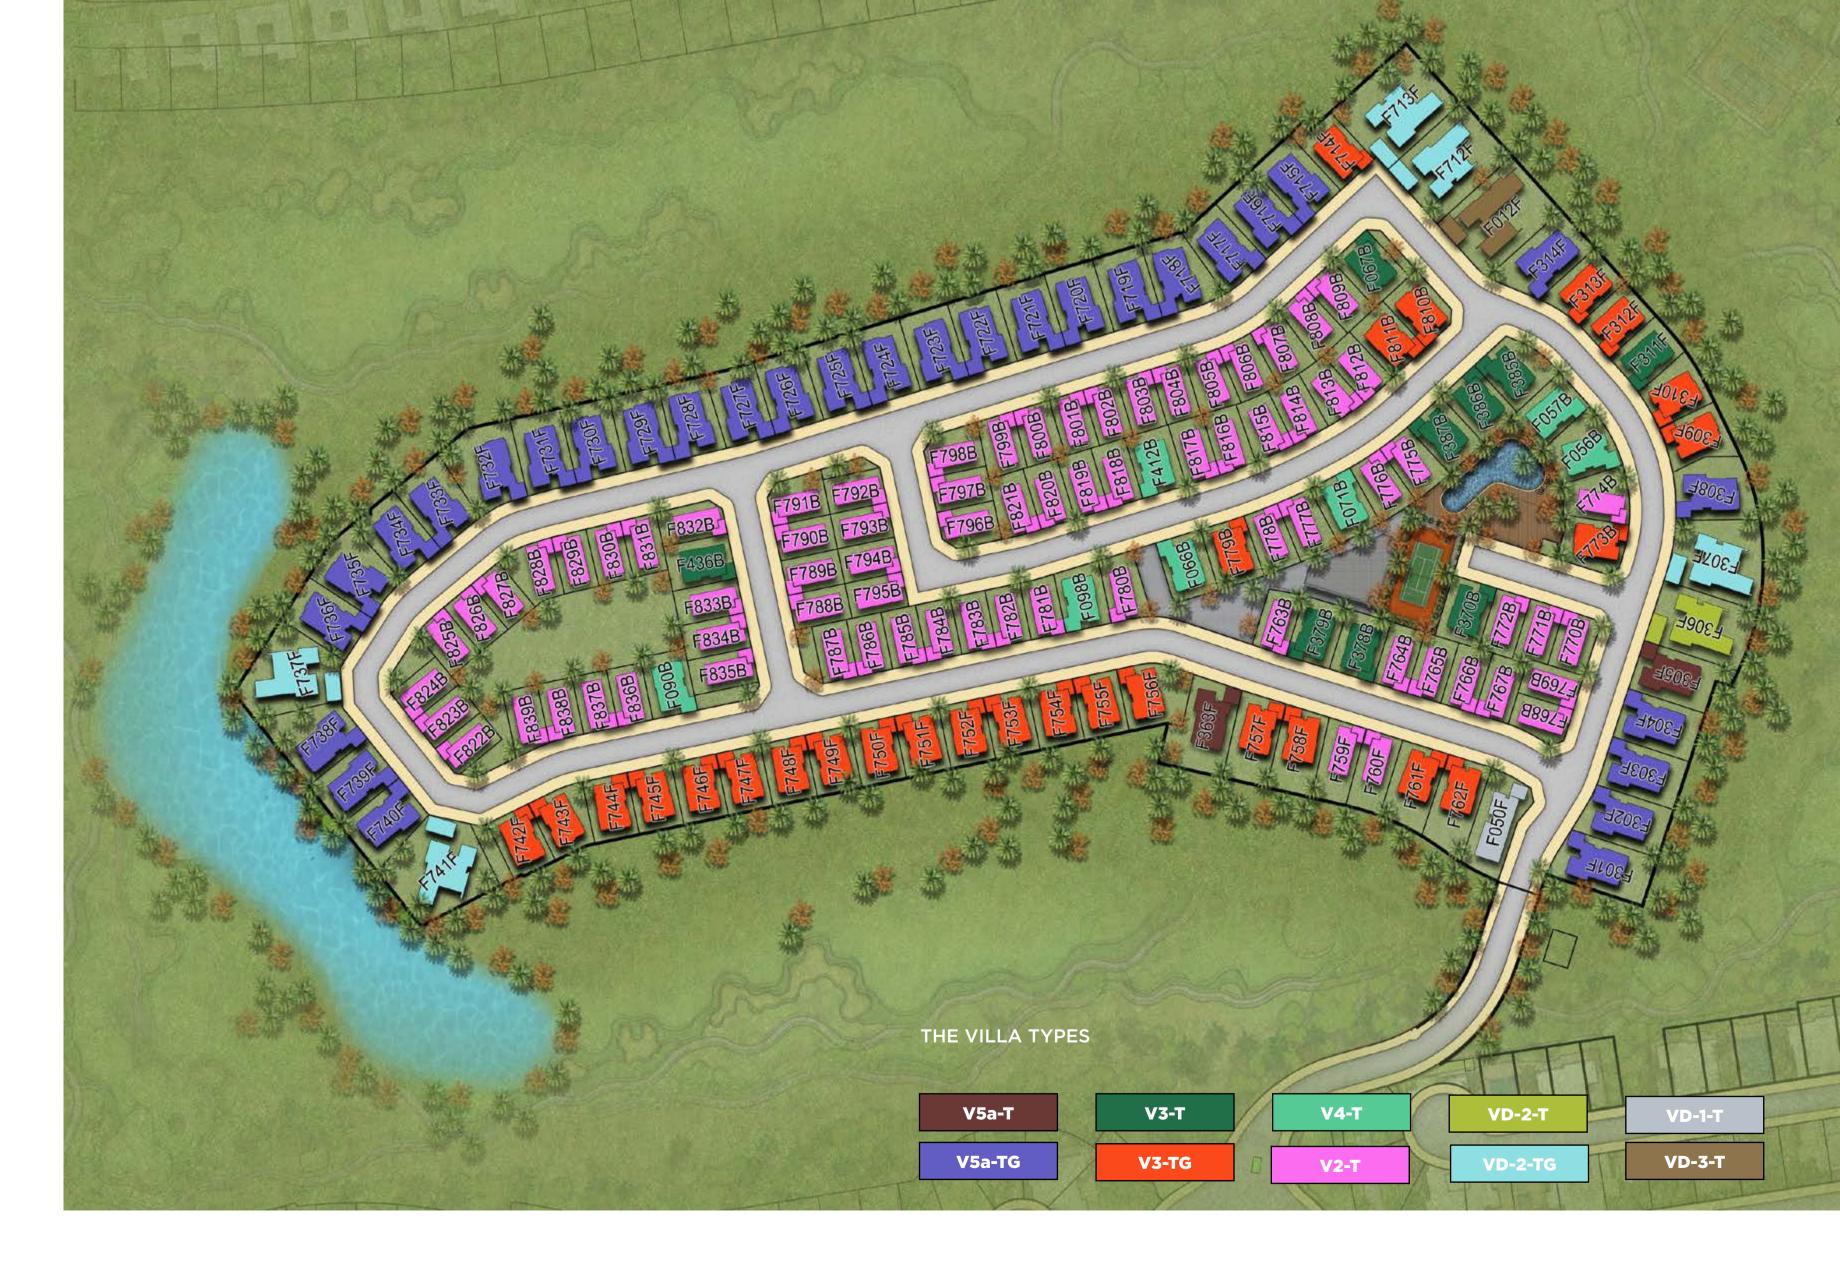

## The Trump Estates

### MAKE A GRAND ENTRANCE

In every way, The Trump Estates present a lifestyle beyond compare – beginning with your very entrance to the distinguished community.

As you drive through the impressive private gateway, with its sleek lines and dancing fountains, you'll be transported to an exclusive world, where only a very select few can enter.

### VILLAS WITH A DIFFERENCE

True luxury is in the finer details and in The Trump Estates,
privacy is one of those. These magnificent villas exude
a passion for meticulous craftsmanship,
thoughtful design and glorious finishes. Purveyors of luxury lifestyles
have a choice of four, five and six bedroom homes.